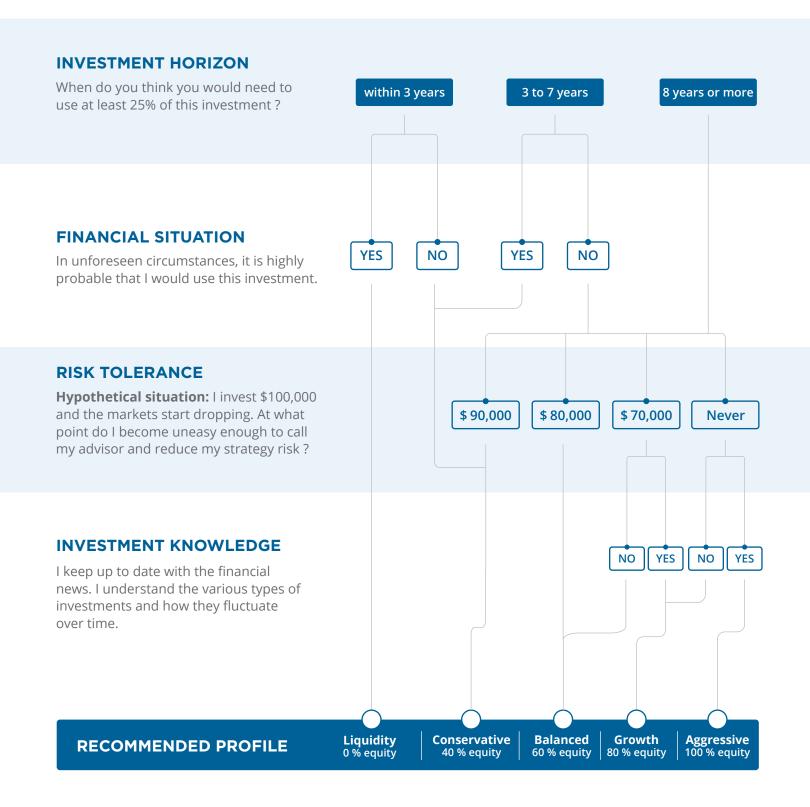

knowledge

Your investment

horizon

#### **PURPOSE OF QUESTIONNAIRE**

By answering the following questions, you will enable your advisor to identify the investment solutions that best suit your profile in order to attain your financial goals.

**FACTORS CONSIDERED** 

current financial

situation